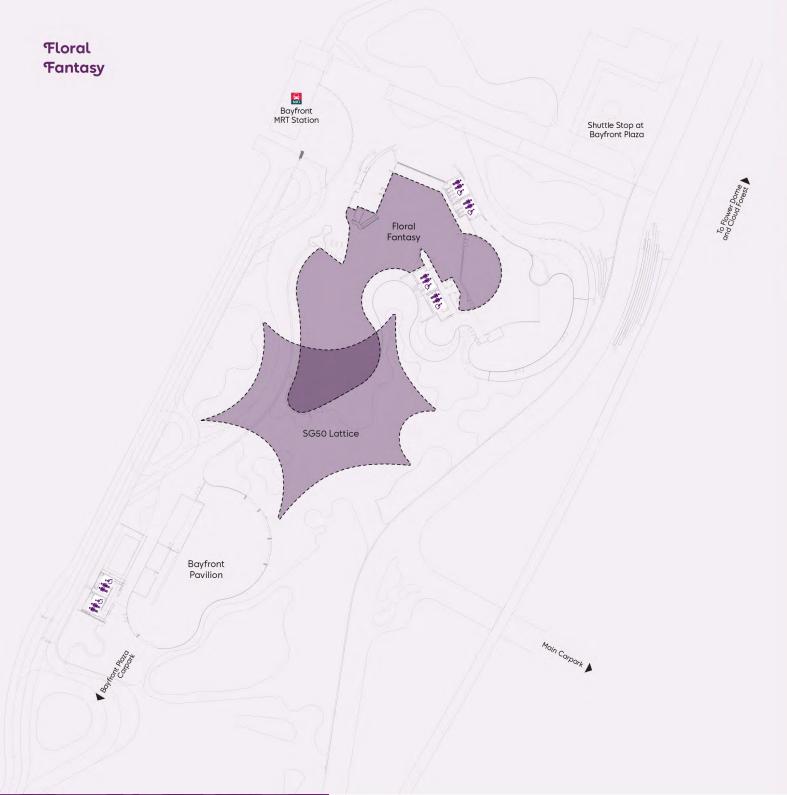

## Transport / Access

- About a 10-minute walk to Cloud Forest, Flower Dome and Main Entrance Basement Carpark
- Nearest carpark is Bayfront Plaza Carpark with 172 lots
- Next to Bayfront MRT Station

## Size

- Floral Fantasy
  - 1,500 square metres
- SG50 Lattice
  - 680 square metres